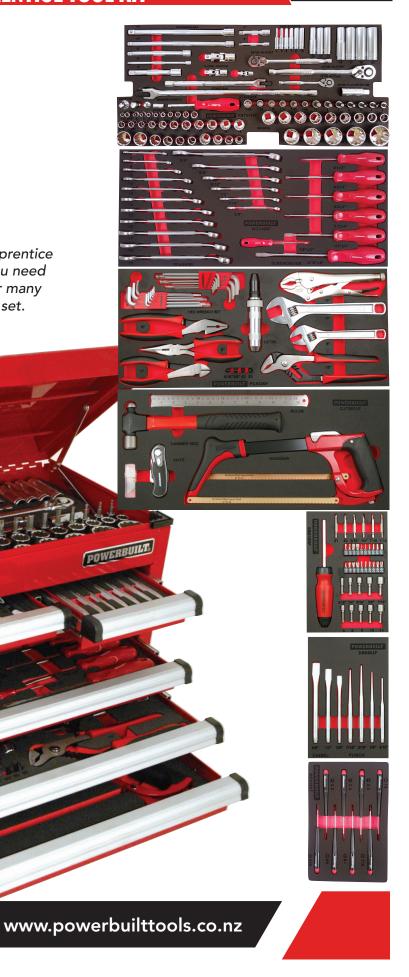

# THE APPRENTICE TOOL KIT

# **219pc Apprentice Tool Chest & Assorted Tools**

38pc Gearless Ratchet Driver and Bits Tray (SB0185F)

8pc Punch and Chisel Tray (DB0802F)

9pc Precision Screwdriver Tray (SC0185F)

94pc Socket, Driver & Accessory Tray (KBT2141F)

31pc Plier, Hex Key & Adjustable Wrench Tray (PC5420F)

25pc Ring and Open End Spanners and Screwdriver Tray (WC0190F)

13pc Hammer, Hacksaw, Ruler & Knife Tray (CJT5031F)

#### CCT007FBK - Black Series

STORAGE: 9 Drawer Tool Chest Black, Racing Series (RMS6171)

Just starting out? Get the Powerbuilt 219pc Apprentice Tool Chest and Tools, it gives you everything you need to get started and you can keep adding to it for many years to come, a comprehensive & professional set.