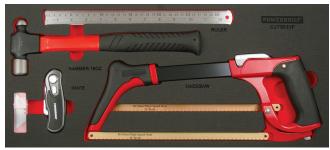

31pc Plier, Hex Key & Adjustable Wrench Tray (PC5420F)

25pc Ring and Open End Spanners and Screwdriver Tray (WC0190F)

13pc Hammer, Hacksaw, Ruler & Knife Tray (CJT5031F)

## 13pc Hacksaw, Hammer, Ruler and Knife Tray

Hacksaw, 8 Blades, 16oz Ball Pein Hammer, 305mm/12" Steel Ruler, Utility Knife with blades

#### CJT5031F