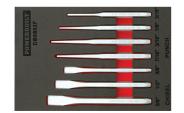

# 8pc Punch and 💷 **Chisel Tray**

Parallel Punch 3/16" Taper Punch 1/8", 3/16" Centre Punch 7/16" Cold Chisel 3/8", 1/2", 5/8"

DB0802F