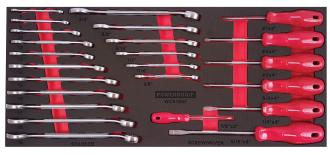

# 25pc Ring and Open End Spanners and Screwdriver Trav

Ring and Open End Spanners 6mm, 8mm, 10mm, 12mm, 13mm, 14mm, 15mm, 16mm, 17mm, 18mm, 19mm 3/8", 7/16", 1/2", 9/16", 5/8", 3/4" Screwdrivers Phillips #1"  $\times$  3", #2"  $\times$  4", Slotted 1/8"  $\times$  3", 1/4"  $\times$  1 1/2", 1/4" x 4", 5/16" x 6"

Pozi #2" x 4"

#### WC0190F