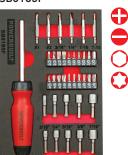

# 38pc Gearless Ratchet Driver SM and Bits Tray

Hex Nut Driver 6, 8, 9, 10, 11mm,

Bits (25mm) Phillips #0, #1, #2, #3,

Slotted 1/8", 3/16", 1/4", 9/32"

3/16", 1/4", 5/16", 3/8", 7/16"

Gearless Ratchet Driver