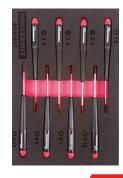

# **9pc Precision Screwdriver Trav**

Phillips #00, #0, #1 Slotted 2.0, 2.4, 3.0 Torx T-8, T-10

# SC0185F