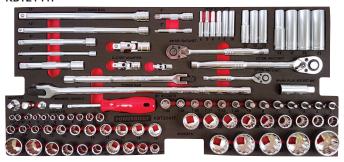

## 94pc Socket, Driver & Accessory Tray

1/4" Dr (6pt) 4mm, 5mm, 5.5mm, 6mm, 7mm, 8mm, 9mm, 10mm, 11mm, 1/4", 5/16"

(Deep 6pt) 4mm, 5mm, 6mm, 7mm, 8mm, 10mm 3/8" Dr (12pt) 10mm, 12mm, 13mm, 14mm, 15mm, 16mm, 17mm, 18mm, 19mm, 3/8", 7/16", 1/2", 9/16", 5/8", 3/4",

(Deep 6pt) 10mm, 12mm, 13mm

1/2", 9/16", 5/8", 3/4", 15/16", 1"

1/2" Dr (12pt) 14mm, 15mm, 17mm, 18mm, 19mm, 20mm, 21mm, 22mm, 24mm, 27mm, 30mm, 32mm, 34mm, 36mm

(Deep 6pt) 14mm, 17mm, 19mm, 21mm

Bit Sockets

**3/8" Dr Hex** 3mm, 4mm, 5mm, 6mm, 7mm, 8mm, 10mm **3/8"** Dr Torx T-40, T-45, T-47, T-50, **1/2"** Dr Torx T-55, T-60

**Drive Accessories** 

1/4" Dr, 3/8" Dr, 1/2" Dr Quick Release Gear to Gear Ratchets (48T)

3/8" Dr x 5/8" Spark Plug Socket

1/4" Dr 75mm, 150mm, 3/8" Dr 75mm, 150mm, 250mm,

1/2" Dr 125mm, 250mm Extensions

3/8" Dr x 283mm/11", 1/2" Dr x 430mm/17" Power Bars

1/4" (M) x 3/8" (F), 3/8" (F) x 1/2" (M), 1/2" (F) x 3/8" (M) Adaptors

1/4" Dr, 3/8" Dr, 1/2" Dr Universal Joints

1/4" Spinner Handle, Coupler

#### **KBT2141F**