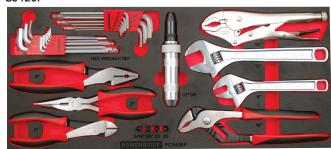

31pc Plier, Hex Key & Adjustable Wrench Tray (PC5420F)

25pc Ring and Open End Spanners and Screwdriver Tray (WC0190F)

13pc Hammer, Hacksaw, Ruler & Knife Tray (CJT5031F)

# 31pc Plier, Hex Key and Adjustable Wrench Tray

200mm/8" Linesman Plier, 200mm/8" Long Nose Plier, 175mm/7" Diagonal Plier

250mm/10" Groove Joint Plier, 250mm/10" Locking Plier 200mm/8", 250mm/10" Adjustable Wrenches

1/2" Dr Impact Driver, Impact Bits Phillips #2, #3, Slotted 5/16", 3/8" Ball End Hex Key Wrenches 1.5mm, 2mm, 2.5mm, 3mm, 4mm, 5mm, 6mm, 8mm, 10mm, 1/16", 5/64", 3/32", 1/8", 5/32", 3/16", 1/4", 5/16", 3/8"

#### PC5420F