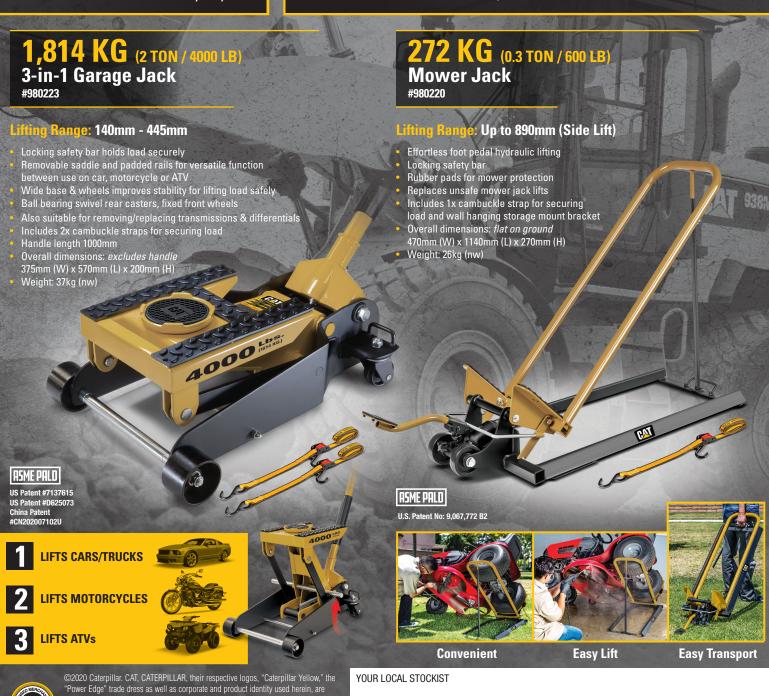

Heavy Duty Lift Equipment 4000 tal4 kg.)

## **Heavy Duty** 3-in-1 Jack

- Cat<sup>®</sup> heavy duty hydraulic jacks offer unique patented solutions for the heavy DIY'er and professional technician.
- Properly lifts & holds most unibody & body on frame trucks, SUVs & other popular vehicles with a curb height of 140mm or greater. Including but not limited to many popular makes and models on the road every day.