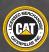

## Hydraulic Mower Jack Lift

- Cat® safety side lift tractor mower jack.
- Eliminates body exposure directly underneath mower like traditional jacks.
- Heavy duty double bar lifting platform lifts most traditional and zero turn mowers.
- Adjustable pin lock safety bar supports 272 KG. Side lift weight.
- Comfortable quick under deck cleaning, inspection and assorted maintenance.
- Effortless foot pedal hydraulic lifting.
- Rubber shock pads absorb weight and protects mower from scratching.
- Heavy duty powder coated painted finish minimizes scratching and exposure to the elements.
- Max lift height: 890mm @ 45-degree angle, max lift load: 272 KG
- Max rear wheel track: 1030mm, wheel width: 280mm