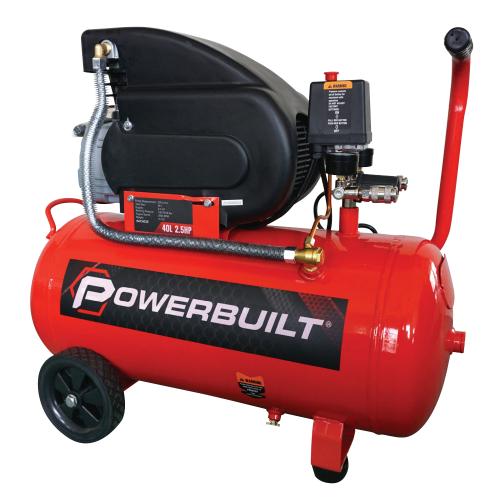

## **40L 2.5HP AIR COMPRESSOR**

## Air Compressor 40L 2.5Hp Direct Drive

Ideal for the home workshop to handle all the small jobs where large air capacity is required.

- Compact, portable large capacity 40L compressor for the home workshop
- Copper wound 2.5Hp motor with thermal overload, heavy duty cast iron cylinder
- Fully adjustable pressure with on board regulator
- Extra wide, stable feet for increased stability and stable transportation
- 230 L/min (8.1CFM) displacement
- 138 L/min (4.87CFM) free air @ 90PSI
- Onboard regulator with twin ARO couplers for multiple tools
- 1 Year Warranty