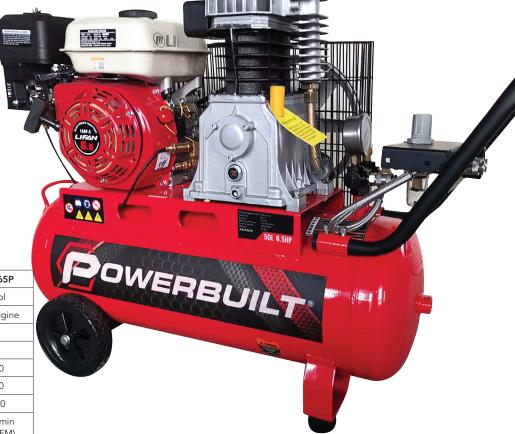

## **50L 6.5HP AIR COMPRESSOR**

## Air Compressor 50L 6.5Hp LIFAN Petrol Engine

Whether onsite or on the farm, the Powerbuilt petrol compressor offers portability and performance where you need it.

- Portability where performance counts
- 6.5Hp Lifan petrol motor offering exceptional performance and proven reliability here in NZ
- Idle control for increased motor and pump life whilst reducing fuel consumption
- Twin piston with heavy duty cast iron cylinder and after cooler for drier, cooler air supply perfect for spray painting and air tools
- Extra wide, stable feet for increased stability and stable transportation
- 318 L/min (11.2CFM) displacement
- 207 L/min (7.3CFM) free air @90PSI
- Dash board with intergrated filter regulator and twin ARO couplers for multiple tools
- One ARO Quick connect fitting un-regulated for maximum pressure/flow

## AC5065P

| SPECIFICATION        | UNITS  | AC5065P                |
|----------------------|--------|------------------------|
| Drive                |        | Petrol                 |
| Engine               | Brand  | Lifan Engine           |
| Tank Size            | L      | 50                     |
| HP                   | Нр     | 6.5                    |
| Motor RPM            | RPM    | 3000                   |
| Pump RPM             | RPM    | 1030                   |
| Air Pressure         | psi    | 0-120                  |
| Displacement         | CFM    | 318 L/min<br>(11.2CFM) |
| Free air<br>Delivery | @90PSI | 207 L/min<br>(7.3CFM)  |
| Bar                  | bar    | 8                      |
| Wheel Size           | mm     | 200                    |
| Voltage              |        | N/A                    |
| PLUG                 | amps   | N/A                    |
| N.W                  | kg     | 54                     |
| G.W                  | kg     | 59                     |
| Size (L x W x H)     | mm     | 860 x 380 x 720        |