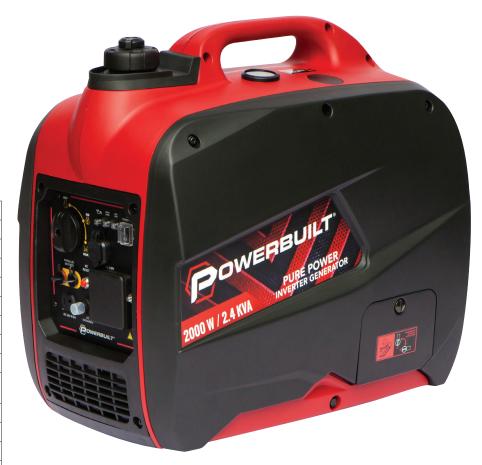

## 2.4KVA / 2000W INVERTER GENERATOR

## **PURE POWER SERIES**

- Powerbuilts all new "PURE POWER" petrol inverter generator is the ideal compact portable power source with 2000 watts (max)
- Powerbuilts proven technology pure sinewave inverter has you covered either on the campsite or running sensitive electronic equipment
- Our ECO throttle lowers the engine RPM to reduce both the engine noise and fuel consumption when power demand is low, automatically increasing when higher loads are applied
- At only 22kg our PBI2000X is exceptionally portable and with the ability to parallel connect two units together has you covered when higher power is required yet portability is at a premium

## **PBI2000X**

|          | MODEL          | UNITS | PBI2000X                 |
|----------|----------------|-------|--------------------------|
| INVERTER | Max Power      | Watts | 2000                     |
|          | Rated Power    | Watts | 1800                     |
|          | Max Power      | kva   | 2.4                      |
|          | Rated Power    | kva   | 2.25                     |
|          | Amperage       | А     | 7.8                      |
|          | Hertz          | Hz    | 50                       |
|          | Voltage        | V     | 230                      |
|          | Socket         |       | 1 x 230V 15amp IP44      |
|          | USB Port       |       | 1 x 1 amp<br>1 x 2.1 amp |
| ENGINE   | Engine         | Нр    | 3.0                      |
|          | Engine Size    | сс    | 79.7                     |
|          | RPM            | Max   | 5000                     |
|          | Fuel Type      |       | 91 Unleaded              |
|          | Fuel Tank      | L     | 4                        |
|          | Run time       | Hours | 5                        |
|          | Start Up       |       | Recoil                   |
|          | Decibel Rating | dba   | 69dB @ 7m                |
| SIZE     | Weight (net)   | kg    | 22                       |
|          | Width          | mm    | 500                      |
|          | Depth          | mm    | 290                      |
|          | Height         | mm    | 460                      |