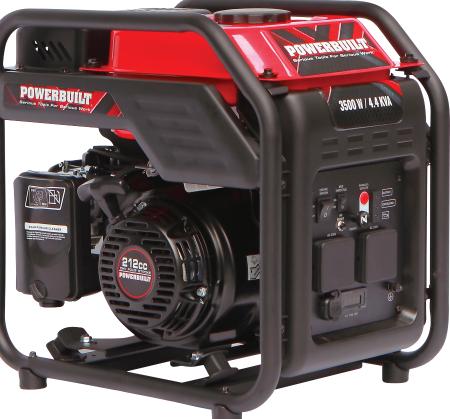

#### PURE POWER SERIES

- Heavy duty open frame petrol inverter generator
- PURE SINEWAVE, safe for sensitive electronics, ideal for computers, mobile phones, battery chargers for cordless or corded tools
- ECO throttle reduces fuel consumption and noise at low loads
- 2 x IP44 15amp plugs
- Need more power? Easily run two units in parallel when higher power is required yet portability is at a premium

#### PBI4400X

|          | MODEL          | UNITS | PBI4400X                 |
|----------|----------------|-------|--------------------------|
| INVERTER | Max Power      | Watts | 3500                     |
|          | Rated Power    | Watts | 3200                     |
|          | Max Power      | kva   | 4.4                      |
|          | Rated Power    | kva   | 4                        |
|          | Amperage       | А     | 14                       |
|          | Hertz          | Hz    | 50                       |
|          | Voltage        | V     | 230                      |
|          | Socket         |       | 2 x 230V 15amp IP44      |
|          | USB Port       |       | 1 x 1 amp<br>1 x 2.1 amp |
| ENGINE   | Engine         | Нр    | 7.0                      |
|          | Engine Size    | сс    | 212                      |
|          | RPM            | RMP   | 3600                     |
|          | Fuel Type      |       | 91 Unleaded              |
|          | Fuel Tank      | L     | 7                        |
|          | Run time       | Hours | 4                        |
|          | Start Up       |       | Recoil                   |
|          | Decibel Rating | dba   | 74dB @ 7m                |
| SIZE     | Weight (net)   | kg    | 30                       |
|          | Width          | mm    | 502                      |
|          | Depth          | mm    | 350                      |
|          | Height         | mm    | 495                      |