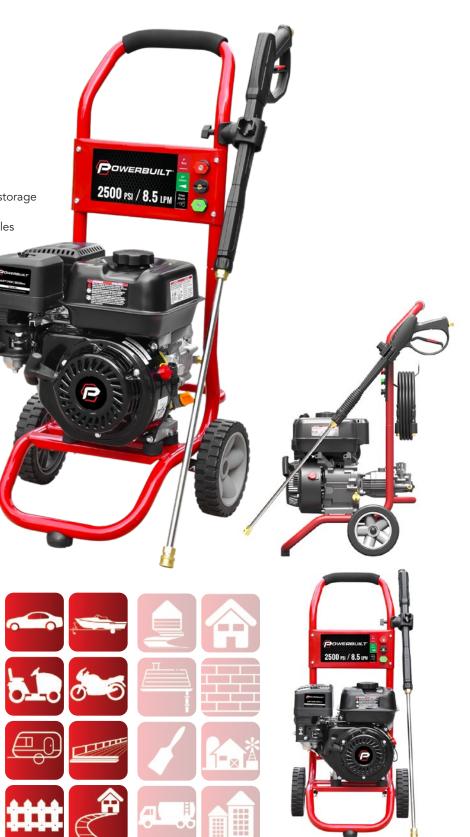

## 8.5L/m 2500PSI Cold Water Petrol Waterblaster

Ideal for the home or bach. With it's compact easy move frame, alloy pump head and detergent pick up.

- 7hp, 3600RPM, 208cc engine
- Axial pump, aluminium head
- 3.6L Fuel tank
- Integrated hose storage
- Compact frame with removable handle for easy storage
- Puncture proof wheels
- Includes 0, 25 and detergent quick connect nozzles 7.5M Hose, high pressure handgun and lance
- PBW2500

|             | CODE                    | UNITS  | PBW2500                       |
|-------------|-------------------------|--------|-------------------------------|
| PUMP        | Max Water Flow          | L/M    | 8.5                           |
|             | Max Working<br>Pressure | PSI    | 2500                          |
|             | Ритр Туре               |        | Axial pump,<br>Aluminium head |
|             | Pump RPM                | RPM    | 3600                          |
|             | Thermal Relief<br>Valve |        | YES                           |
|             | Detergent Tank          | L      | -                             |
| ENGINE      | Engine Type             |        | AP170                         |
|             | Start Up                |        | Recoil                        |
|             | Engine                  | Нр     | 7                             |
|             | Displacement            | сс     | 208                           |
|             | Fuel Type               |        | 91 Unleaded                   |
|             | Fuel Tank               | L      | 3.6                           |
|             | Low Oil Sensor          |        | YES                           |
| ACCESSORIES | Hose Length             | Meters | 7.5                           |
|             | Hose Storage            |        | Intergrated                   |
|             | Nozzles                 | 0      | 0, 25 & D                     |
|             | Wheels                  | mm     | 180                           |
|             | Wheels                  | Style  | Run flat                      |
|             | Frame                   |        | Upright, Storable             |
| SIZE        | Weight (net)            | kg     | 24.5                          |
|             | Width                   | mm     | 475                           |
|             | Depth                   | mm     | 430                           |
|             | Height                  | mm     | 895                           |