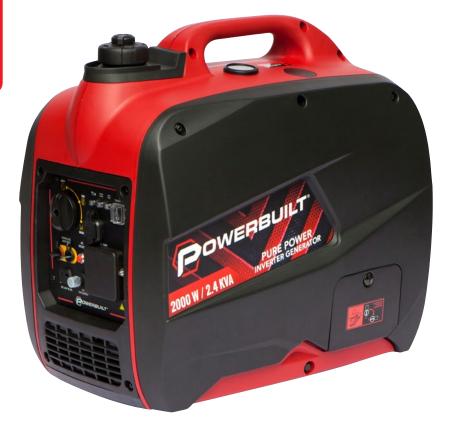

## 2000W / 2.4kva Inverter Generator

Powerbuilt's pure power series is as smooth as your power at home, yet portable enough to go anywhere. Super compact, rugged suitcase design protects your investment whilst reducing generator noise.

- Weighing in at only 22kg, our PBI2000X is exceptionally portable, with the ability to parallel connectivo units, has you covered when higher power is required, yet portability is at a premium.
- Rugged suitcase design
- · Eco throttle reduces fuel consumption and noise at low loads
- 3hp, 2000 Watts (2.4kW) Max, 1800 Watts (2.25kW) Rated
- · Low oil sensor prevents engine damage from low oil
- 4L Fuel tank with fuel gauge, run time up to 4 hours
- 1x IP44 15amp plug, 2x USB ports