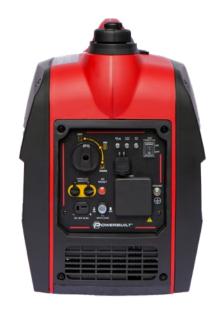

- Weighing in at only 22kg, our PBI2000X is exceptionally portable, with the ability to parallel connectivo units, has you covered when higher power is required, yet portability is at a premium.
- Rugged suitcase design
- · Eco throttle reduces fuel consumption and noise at low loads
- 3hp, 2000 Watts (2.4kW) Max, 1800 Watts (2.25kW) Rated
- · Low oil sensor prevents engine damage from low oil
- 4L Fuel tank with fuel gauge, run time up to 4 hours
- 1x IP44 15amp plug, 2x USB ports

## **IDEAL FOR RUNNING**

Fridge, Freezer, Jug/kettle Charging up devices Powering up to 18, 100W globes Perfect for camping

|          | MODEL          | UNITS | PBI2000X                 |
|----------|----------------|-------|--------------------------|
| INVERTER | Max Power      | Watts | 2000                     |
|          | Rated Power    | Watts | 1800                     |
|          | Max Power      | kva   | 2.4                      |
|          | Rated Power    | kva   | 2.25                     |
|          | Amperage       | А     | 7.8                      |
|          | Hertz          | Hz    | 50                       |
|          | Voltage        | V     | 230                      |
|          | Socket         |       | 1 x 230V 15amp IP44      |
|          | USB Port       |       | 1 x 1 amp<br>1 x 2.1 amp |
| ENGINE   | Engine         | Нр    | 3.0                      |
|          | Engine Size    | cc    | 79.7                     |
|          | RPM            | Max   | 5000                     |
|          | Fuel Type      |       | 91 Unleaded              |
|          | Fuel Tank      | L     | 4                        |
|          | Run time       | Hours | 5                        |
|          | Start Up       |       | Recoil                   |
|          | Decibel Rating | dba   | 69dB @ 7m                |
| SIZE     | Weight (net)   | kg    | 22                       |
|          | Width          | mm    | 500                      |
|          | Depth          | mm    | 290                      |
|          | Height         | mm    | 460                      |