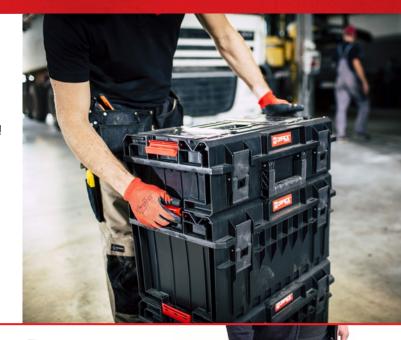

# System **TWO**

Experience unmatched simplicity and flexibility with Qbrick System TWO! Providing an ideal solution for organising and mobilising your projects. Whether you're a DIY enthusiast, handyman, plumber, or mechanic, System TWO is designed to meet your needs. Embrace the transformative power of organisation and enjoy effortless mobility with Qbrick System TWO. Streamline your tools and conquer any project with confidence.

Modular toolbox which is a mobile base for building personalised System TWO sets. Convenient telescopic handle, metal axle, large wheels guarantee durability and excellent manoeuvrability. Dimensions: 585 x 438 x 765 mm Capacity: 64L

Model: Q20913

Equipped with 2 adjustable partitions, the modular box with increased capacity is a perfect solution for transporting and storing power tools, hand tools, construction materials etc Dimensions: 530 x 295 x 195 mm Capacity: 26L