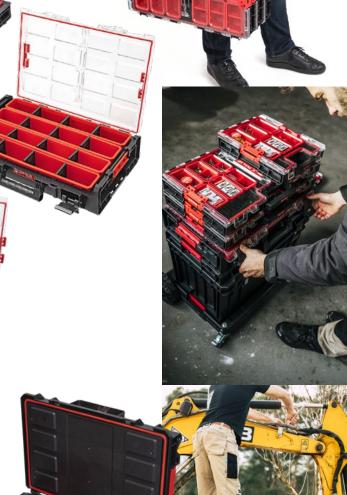

#### **ORGANIZER L**

Organiser L can be combined with other System ONE Organisers.

Equipped with 10 buckets for smaller accessories, including 8 smaller ones and 2 long buckets for storing and transporting longer elements.

Dimensions: 531 x 379 x 77 mm

Capacity: 6L

Model: Q20934

Modular toolbox which is a mobile base for building personalised System TWO sets. Convenient telescopic handle, metal axle, large wheels guarantee durability and excellent manoeuvrability. Dimensions: 585 x 438 x 765 mm Capacity: 64L

Model: Q20913

Equipped with 2 adjustable partitions, the modular box with increased capacity is a perfect solution for transporting and storing power tools, hand tools, construction materials etc Dimensions: 530 x 295 x 195 mm Capacity: 26L