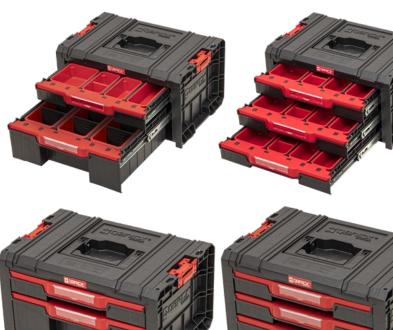

#### **TOOLBOX EXPERT**

Modular toolbox equipped with pull-out drawers on metal guides.

A convenient button provides easy access to their content.

Equipped with adjustable partitions and containers allow you to organise your tools to suit.

A comfortable carry handle ensures easy transportation and independent use.

Automatic drawer locking system to avoid sliding out and losing tools.

Easily connect to System ONE Vario cases, or with the 'Adapter Multi' connect to other cases.

#### **2 DRAWERS**

Dimensions: 450 x 310 x 244 mm Capacity: 4.5L

Model: Q20933

## **3 DRAWERS**

Dimensions: 450 x 310 x 244 mm Capacity: 4.5L

Model: Q20931

New Zealand Distributor: Alltrade Tools NZ (2016) Ltd, Christchurch, New Zealand, e: qbrick@powerbuilttools.co.nz 2023 © Every effort has been made to ensure all advertised items are correct and available in reasonable quantities prior to this publication. Not all items stocked in all stores and can be ordered in upon request.