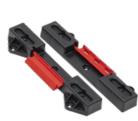

#### **ORGANISER CONNECT ADAPTERS**

Four holders (2 Left, 2 right) which allow organisers from the ONE line to be attached vertically to the wall of workshops and vans

with a max capacity of 8kg. **Model: Q20929** 

#### **ORGANISER CONNECT ADAPTERS**

2pc Connect Adapters, which allow organisers from the ONE line to be securely attached in a vertical position to the wall of workshops and vans/bus with a max load capacity of 15kg.

Model: Q20930