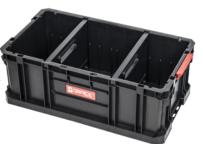

#### **ORGANIZER PLUS**

Modular organiser for smaller accessories. The organiser is equipped with 9 removeable containers, sturdy polycarbonate cover, polyamide fasteners and a strong carry handle. Dimensions: 530 x 310 x 130 mm Capacity: 14.3L