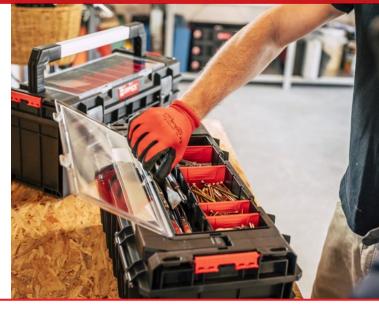

# 200 PROFI 2.0

This modular toolbox combines the features of a container for medium-sized tools with the function of an organiser.

With adjustable partitions and removable buckets, create the optimal combination. The reinforced structure of the cover and the body guarantees high load

capacity (50 kg) and withstands pressure of up to 120 kg.