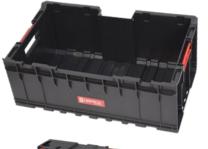

Modular toolbox which is a mobile base for building personalised System TWO sets. Convenient telescopic handle, metal axle, large wheels guarantee durability and excellent manoeuvrability. Dimensions: 585 x 438 x 765 mm Capacity: 64L

Model: Q20913

Equipped with 2 adjustable partitions, the modular box with increased capacity is a perfect solution for transporting and storing power tools, hand tools, construction materials etc Dimensions: 530 x 295 x 195 mm Capacity: 26L