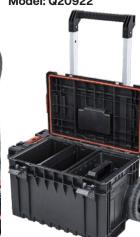

Model: Q20928

Cart 2.0 is the largest transport box.
The increased payload capacity of up to 100 kg

allows for the transportation of large and heavy tools.
Cart 2.0 is distinguished by its sturdy telescopic handle. Large wheels provide quiet traction.
Dimensions: 641 x 485 x 660 mm
Capacity: 52L

Model: Q20922