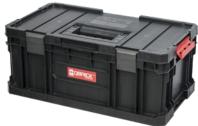

#### **TOOLBOX PLUS**

Heavy-duty toolbox with large capacity and two adjustable compartments ensure the convenient storage of various tools. Dimensions: 530 x 310 x 225 mm Capacity: 26L

Model: Q20912