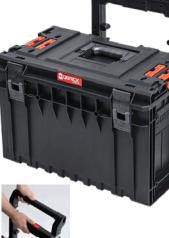

## **600 EXPERT**

The PRO 600 toolbox is perfect for professionals as well as for DIY enthusiasts.

With lid organiser and adjustable partitions, they allow you to organise both small and long tools.

Strong structure, solid aluminium handle. Dimensions: 545 x 270 x 246 mm Capacity: 22L

Model: Q20932