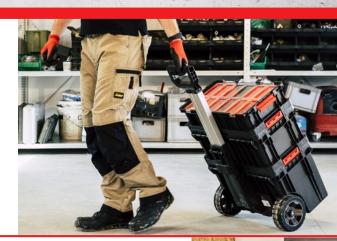

Modular toolbox which is a mobile base for building personalised System TWO sets. Convenient telescopic handle, metal axle, large wheels guarantee durability and excellent manoeuvrability. Dimensions: 585 x 438 x 765 mm Capacity: 64L

#### TRANSPORT PLATFORM

Equipped with swivel wheels with brakes, the Transport Platform is a solid base to build up System TWO Maximum load 100 kg. Dimensions: 595 x 395 x 175 mm Load limit: 100 ka

Model: Q20917