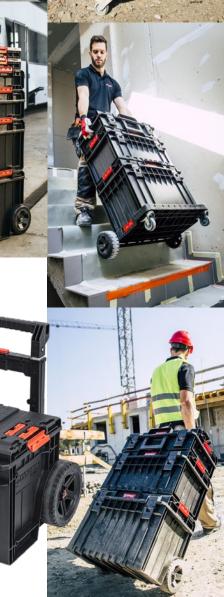

# TRANSPORT PLATFORM

Fitted with swivel caster wheels with brakes and large inrun wheels with a metal axle. Ideal in various terrain (e.g. stairs, driveways, boggy ground). Dimensions:  $745 \times 510 \times 180 \text{ mm}$  Load limit: 100 kg

Model: Q20928

Cart 2.0 is the largest transport box.
The increased payload capacity of up to 100 kg

allows for the transportation of large and heavy tools.
Cart 2.0 is distinguished by its sturdy telescopic handle. Large wheels provide quiet traction.
Dimensions: 641 x 485 x 660 mm
Capacity: 52L