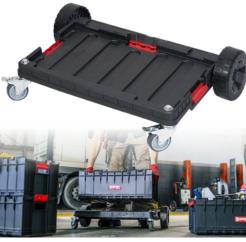

#### TRANSPORT PLATFORM

Equipped with swivel wheels with brakes, the Transport Platform is a solid base to build up System TWO Maximum load 100 kg. Dimensions: 595 x 395 x 175 mm Load limit: 100 ka

Model: Q20917

# TRANSPORT PLATFORM

Fitted with swivel caster wheels with brakes and large inrun wheels with a metal axle. Ideal in various terrain (e.g. stairs, driveways, boggy ground). Dimensions:  $745 \times 510 \times 180 \text{ mm}$  Load limit: 100 kg

Model: Q20928

Cart 2.0 is the largest transport box.
The increased payload capacity of up to 100 kg

allows for the transportation of large and heavy tools.
Cart 2.0 is distinguished by its sturdy telescopic handle. Large wheels provide quiet traction.
Dimensions: 641 x 485 x 660 mm
Capacity: 52L

Model: Q20922