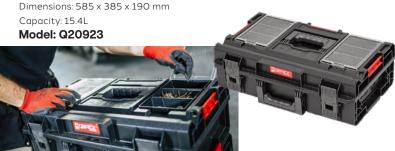

#### 350 VARIO 2.0

The 350 Vario toolbox can accommodate large-sized power tools and hand tools. With two adjustable internal compartments allows you to easily keep order inside the box. The VARIO cover is equipped with connectors that allow it to connect with System PRO. Dimensions: 585 x 385 x 301 mm

Model: Q20920