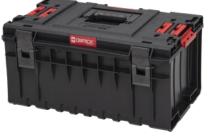

# 200 PROFI 2.0

This modular toolbox combines the features of a container for medium-sized tools with the function of an organiser.

With adjustable partitions and removable buckets, create the optimal combination. The reinforced structure of the cover and the body guarantees high load

capacity (50 kg) and withstands pressure of up to 120 kg.

#### **BOX 2.0**

A functional container of a large capacity and open design allows for the transport of items with non-standard dimensions or those that require direct access without the need to open the cover. Dimensions: 575 x 360 x 240 mm

Capacity: 35L Model: Q20927