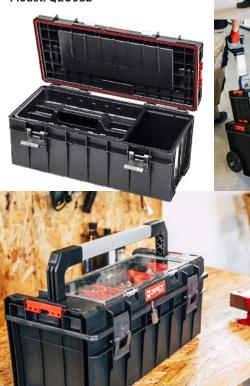

#### **BOX 2.0**

A functional container of a large capacity and open design allows for the transport of items with non-standard dimensions or those that require direct access without the need to open the cover. Dimensions: 575 x 360 x 240 mm

Capacity: 35L Model: Q20927