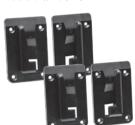

#### **ORGANISER CONNECT ADAPTERS**

Four holders (2 Left, 2 right) which allow organisers from the ONE line to be attached vertically to the wall of workshops and vans

with a max capacity of 8kg. **Model: Q20929** 