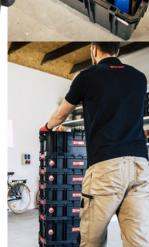

el: Q20913



Equipped with 2 adjustable partitions, the modular box with increased capacity is a perfect solution for transporting and storing power tools, hand tools, construction materials etc Dimensions: 530 x 295 x 195 mm Capacity: 26L

**BOX 200 + 6PC ORGANIZER MULTI** 

power tools and hand tools etc. or store the Organisers

Dimensions: 530 x 295 x 195 mm (Box 200)

With 6 Organiser Multi-boxes each with movable dividers, seamlessly slot

into Box 200. Box 200 can be used/stacked on its own for transporting

Model: Q20916

Capacity: 26L (Box 200)

Model: Q20915



#### TRANSPORT PLATFORM

Equipped with swivel wheels with brakes, the Transport Platform is a solid base to build up System TWO Maximum load 100 kg. Dimensions: 595 x 395 x 175 mm Load limit: 100 ka

Model: Q20917











# System **ONE**

Elevate your toolbox experience with Qbrick System ONE! Step up from System TWO to System ONE, engineered to thrive in the most challenging conditions. Perfectly suited for construction sites and environments prone to water and dust exposure. All System ONE cases are equipped with a flexible seal that provides full protection against dust and water ingress to protect your valuable tools. Take your toolbox to new heights with Qbrick! Discover unparalleled durability, reliability, and the ultimate safeguard for your tools.



#### **ORGANIZER L**

Organiser L can be combined with other System ONE Organisers.

Equipped with 10 buckets for smaller accessories, including 8 smaller ones and 2 long buckets for storing and transporting longer elements.

Dimensions: 531 x 379