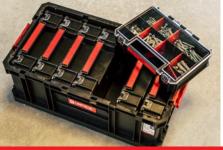

**BOX 200 + 6PC ORGANIZER MULTI** 

power tools and hand tools etc. or store the Organisers

Dimensions: 530 x 295 x 195 mm (Box 200)

With 6 Organiser Multi-boxes each with movable dividers, seamlessly slot

into Box 200. Box 200 can be used/stacked on its own for transporting

Model: Q20916

Capacity: 26L (Box 200)

Model: Q20915