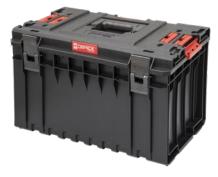

### 450 VARIO 2.0

The 450 Vario is the largest capacity toolbox. Two adjustable compartments allow you to keep order inside the box.

The VARIO cover is equipped with connectors that allow it to connect with System PRO. The reinforced structure of the cover and the body guarantees high load capacity (50 kg) and withstands pressure of up to 120 kg. Dimensions: 585 x 385 x 401 mm Capacity: 52L

Model: Q20921