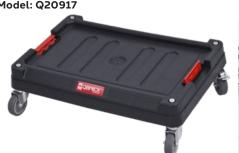

#### TRANSPORT PLATFORM

Equipped with swivel wheels with brakes, the Transport Platform is a solid base to build up System TWO Maximum load 100 kg. Dimensions: 595 x 395 x 175 mm Load limit: 100 ka

Model: Q20917