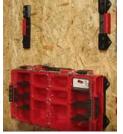

#### **ORGANIZER PLUS**

Modular organiser for smaller accessories. The organiser is equipped with 9 removeable containers, sturdy polycarbonate cover, polyamide fasteners and a strong carry handle. Dimensions: 530 x 310 x 130 mm Capacity: 14.3L