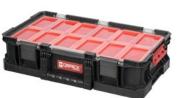

#### **ORGANIZER PLUS**

Modular organiser for smaller accessories. The organiser is equipped with 9 removeable containers, sturdy polycarbonate cover, polyamide fasteners and a strong carry handle. Dimensions: 530 x 310 x 130 mm Capacity: 14.3L

Model: Q20911