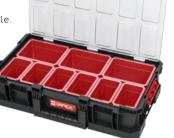

**BOX 200 + 6PC ORGANIZER MULTI** 

power tools and hand tools etc. or store the Organisers

Dimensions: 530 x 295 x 195 mm (Box 200)

With 6 Organiser Multi-boxes each with movable dividers, seamlessly slot

into Box 200. Box 200 can be used/stacked on its own for transporting

Model: Q20916

Capacity: 26L (Box 200)

Model: Q20915