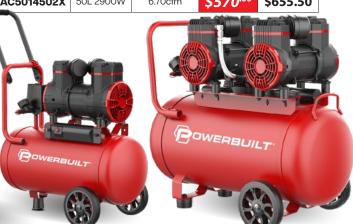

## Air Compressors Oil-Less

- With oil-free technology, we eliminate product contamination from oil. reducing maintenance while increasing performance and duty cycle
- The large wide-mouth crankcase enables an oversized fan for increased air volume and better cooling
- The patented top-cooling air outlet structure reduces heat generated by traditional side-cooled units and increases