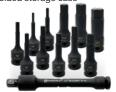

### **6pc Socket Adaptor Set**

- Chrome vanadium steel, fully polished
- Includes 1/4(F) x 3/8(M), 3/8(F) x 1/4(M), 1/2(F) x 3/8(M), 3/8(F) x 1/2(M), 3/4(F) x 1/2(M), 1/2(F) x 3/4(M)
- Packaged in a blow molded case

# NEW

\$31.05 inc gst

**KBT6026** 

NEW