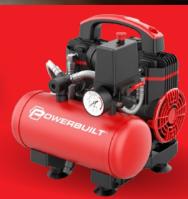

## 1/2" Dr 10pc 6pt Impact Socket Sets

- Made to ANSI specifications
- Chrome molybdenum steel, black oxide finish
- Packaged in a blow molded storage case

KBT5419 Metric 10mm to 24mm KBT5420 Imperial 7/16" to 1"

\$54.05 inc gst ea

## 1/2" Dr 10pc 6pt Impact Socket Sets

- Made to ANSI specifications
- Chrome molybdenum steel, black oxide finish
- Packaged in a blow molded storage case

KBT5418 Metric 10mm to 24mm KBT5421 Imperial 7/16" to 1"

\$89.70 inc gst ea