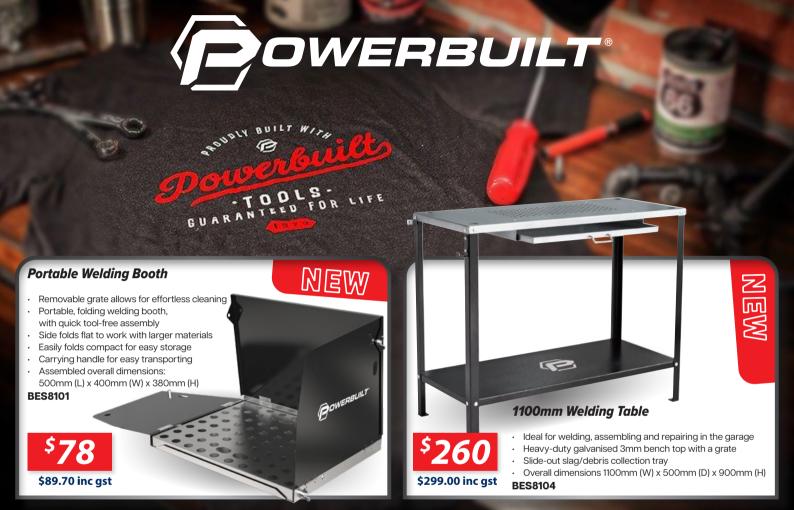

ONE TO WIN \* Purchase any advertised POWERBUILT TOOLS from SAECOWilson to enter the draw!

AIR COMPRESSOR s Oil-Less, 3 Litre, 900w

## Air Compressors Oil-Less

- With oil-free technology, we eliminate product contamination from oil. reducing maintenance while increasing performance and duty cycle
- The large wide-mouth crankcase enables an oversized fan for increased air volume and better cooling
- The patented top-cooling air outlet structure reduces heat generated by traditional side-cooled units and increases