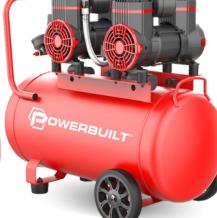

ONE TO WIN \* Purchase any advertised POWERBUILT TOOLS from SAECOWilson to enter the draw!

AIR COMPRESSOR s Oil-Less, 3 Litre, 900w

## Air Compressors Oil-Less

- With oil-free technology, we eliminate product contamination from oil. reducing maintenance while increasing performance and duty cycle
- The large wide-mouth crankcase enables an oversized fan for increased air volume and better cooling
- The patented top-cooling air outlet structure reduces heat generated by traditional side-cooled units and increases