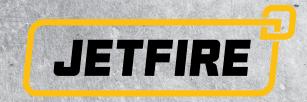

## **Radiant Industrial Heaters**

- Efficient, compact and portable heating for large spaces
- Built in fan for better heat distribution
- · Adjustable thermostat with LED readout
- · Heat-resistant stainless steel heat plate

16kw 60,000BTU 132m2 heating area 6.2hr burning time Di16

**Direct Fire Industrial Heaters** 

- · Fan forced for superior heat distribution
- $\cdot$  Efficient, compact and portable
- heating for large spaces
- Long range fuel tank with inbuilt fuel gauge matched to heating chamber